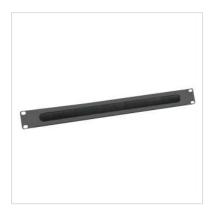

## 19" Cable Entry 1U with Brush Seal, RAL 9005 black

**Product No.** 26.99.0315

Manufacturer VALUE

**Manufacturer No.** 26.99.0315

**EAN (single piece)** 7630049611764

## 19" cable guide with bristles, black metal, for horizontal or vertical cable routing

- Cable routing for server or data cabinet environments
- Suitable for mounting on all 19" data racks and server racks so cables can be neatly laid important for greater reliability of connections throughout the cabinet
- Bristled cable routing provides perfect storage for your network cables and helps ensure a neat 19-inch cabinet, vertically or horizontally
- Makes the installation cleaner and more professional
- Quality metal plate