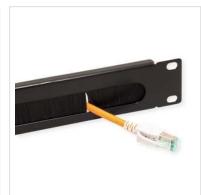

## 19" cable guide with bristles, black metal, for horizontal or vertical cable routing

- Cable routing for server or data cabinet environments
- Suitable for mounting on all 19" data racks and server racks so cables can be neatly laid important for greater reliability of connections throughout the cabinet
- Bristled cable routing provides perfect storage for your network cables and helps ensure a neat 19-inch cabinet, vertically or horizontally
- Makes the installation cleaner and more professional
- Quality metal plate