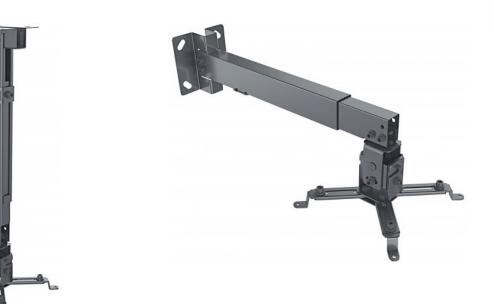

# **Universal Projector Wall or Ceiling Mount**

Holds up to 20 kg (44 lbs.); Adjustable Height, Tilt and Swivel; Black Part No.: 461207

Easily put a projector in place and keep it in prime position.

Manhattan Universal Projector Ceiling Mounts hold projectors stable and steady with precise tilt, swivel and height adjustments.

#### Features:

- Securely holds most projectors up to 20 kg (44 lbs.)
- Optimize views with ±15° tilt, ±8° swivel
- Multi-purpose design for mounting to wall or ceiling
- Easy installation ideal for home, office and commercial applications
- Lifetime Warranty

#### **Specifications:**

Universal Projector Wall or Ceiling Mount

- Suitable for standard or short-throw projectors
- Weight capacity: up to 20 kg (44 lbs.)