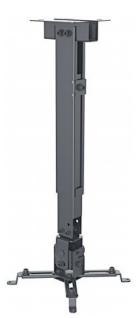

# **Universal Projector Wall or Ceiling Mount**

Holds up to 20 kg (44 lbs.); Adjustable Height, Tilt and Swivel; Black Part No.: 461207

Easily put a projector in place and keep it in prime position.

Manhattan Universal Projector Ceiling Mounts hold projectors stable and steady with precise tilt, swivel and height adjustments.

#### Features:

- Securely holds most projectors up to 20 kg (44 lbs.)
- Optimize views with ±15° tilt, ±8° swivel
- Multi-purpose design for mounting to wall or ceiling
- Easy installation ideal for home, office and commercial applications
- Lifetime Warranty

#### **Specifications:**

Universal Projector Wall or Ceiling Mount

- Suitable for standard or short-throw projectors
- Weight capacity: up to 20 kg (44 lbs.)