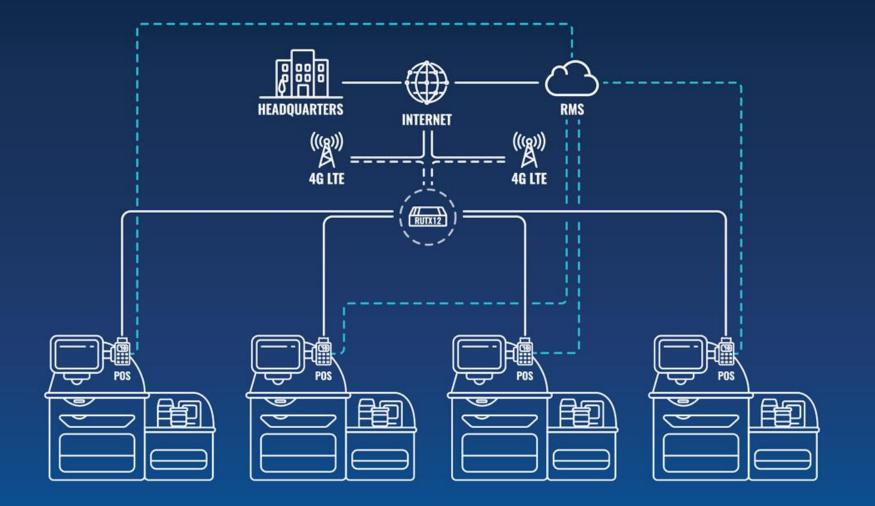

#### **USE CASES**

REMOTE MANAGEMENT System

/ FACTORY AUTOMATION MANAGEMENT / OFFICE NETWORK INFRASTRUCTURE MANAGEMENT / POS REMOTE MANAGEMENT

#### **POS REMOTE MANAGEMENT**