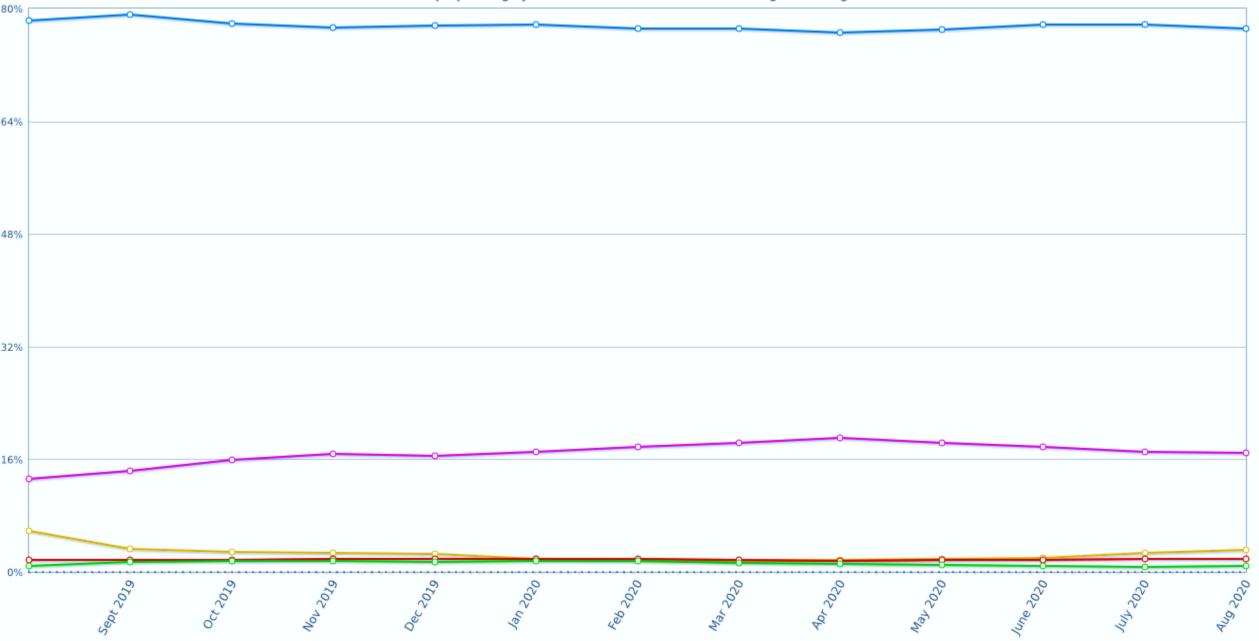

#### / VNC - VIRTUAL NETWORK COMPUTING

StatCounter Global Stats Desktop Operating System Market Share Worldwide from Aug 2019 - Aug 2020

◆ Windows ◆ OS X ◆ Unknown ◆ Linux ◆ Chrome OS — Other (dotted)