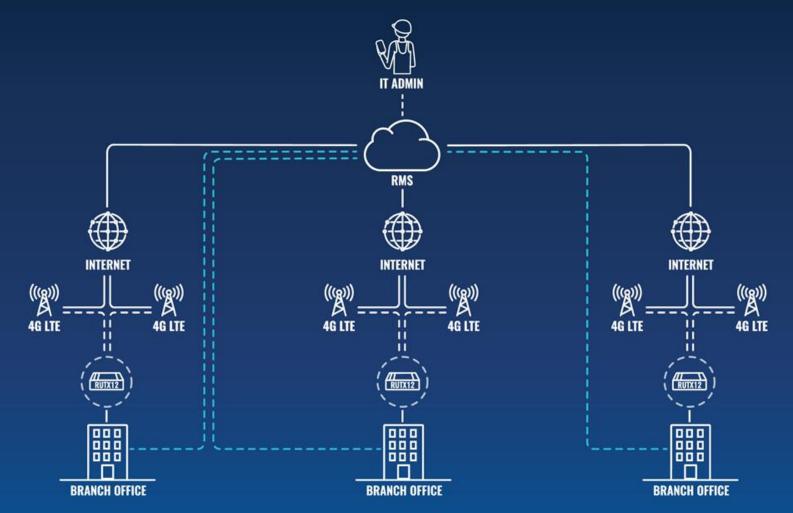

#### **USE CASES**

REMOTE MANAGEMENT System

/ FACTORY AUTOMATION MANAGEMENT / OFFICE NETWORK INFRASTRUCTURE MANAGEMENT / POS REMOTE MANAGEMENT

#### **OFFICE NETWORK INFRASTRUCTURE**