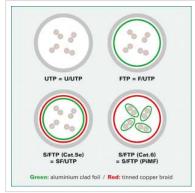

- Prepared double shielded Twisted Pair cable with screened RJ-45 connectors on both ends
- Durable due to moulded kink protection
- Suitable for PoE applications and multimedia applications were the extension is working over TP
- High quality plugs with gold plated contacts
- Textile cable jacket
- Contact settings 1:1, in accordance with the EIA/TIA 568 standard
- Construction: 4-pair stranded copper wire, complete braid shielding, pairs shielded with aluminium clad polyester foil

## **Technical specifications**

| Manufacturer               | ROLINE             |
|----------------------------|--------------------|
| Product group              | Twisted Pair Cable |
| Product type               | S/FTP Patchcord    |
| Colour                     | black / gold       |
| Length                     | 0.5 m              |
| Shield type                | PiMF               |
| Transfer quality           | Cat6A / Class EA   |
| Quantity of wires          | 8                  |
| Conductor type             | Wire               |
| Crossed                    | No                 |
| Colour (Spout)             | black              |
| Side 1 Connector Type      | RJ-45              |
| Side 1 Connector<br>Gender | Male               |
| Side 2 Connector Type      | RJ-45              |
| Side 2 Connector<br>Gender | Male               |
| Connector Type RJ45        | Standard           |