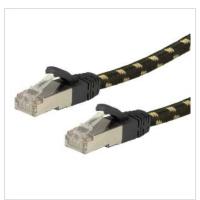

- Prepared double shielded Twisted Pair cable with screened RJ-45 connectors on both ends
- Durable due to moulded kink protection
- Suitable for PoE applications and multimedia applications were the extension is working over TP
- High quality plugs with gold plated contacts
- Textile cable jacket
- Contact settings 1:1, in accordance with the EIA/TIA 568 standard
- Construction: 4-pair stranded copper wire, complete braid shielding, pairs shielded with aluminium clad polyester foil

## **ROLINE GOLD - Top quality without any compromises!**

Cables in ROLINE GOLD quality come with high quality shielding and gilded contacts for contact safety even at high plug-in cycles. The plugs are gold coated to enhance their contact durability. Nylon-reinforced outer material in golden/black provides a better stability and gives the cable a stunning look.