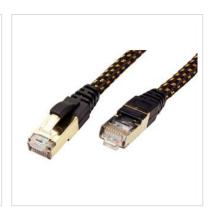

- Prepared double shielded Twisted Pair cable with screened RJ-45 connectors on both ends
- Durable due to moulded kink protection
- Suitable for PoE applications and multimedia applications were the extension is working over TP
- High quality plugs with gold plated contacts
- Textile cable jacket
- Contact settings 1:1, in accordance with the EIA/TIA 568 standard
- Construction: 4-pair stranded copper wire, complete braid shielding, pairs shielded with aluminium clad polyester foil

## **ROLINE GOLD - Top quality without any compromises!**

Cables in ROLINE GOLD quality come with high quality shielding and gilded contacts for contact safety even at high plug-in cycles. The plugs are gold coated to enhance their contact durability. Nylon-reinforced outer material in golden/black provides a better stability and gives the cable a stunning look.