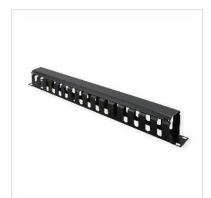

## 19" Front Panel 1U with Patch channel 40 x 40 mm, RAL 9005 black

**Product No.** 26.99.0304

Manufacturer VALUE

**Manufacturer No.** 26.99.0304

**EAN (single piece)** 7630049611696

## 19" front panel with one height unit (1HE) and 40x40mm cable duct, painted in RAL 9005 (black)

- Channel for cable routing of patch cords
- Enables cable routing in the inner cabinet area through oval openings in the cable routing plate
- Colour: powder-coated RAL 9005 black, manoeuvring channel black