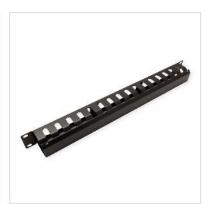

## 19" Front Panel 1U with Patch channel 40 x 40 mm, RAL 9005 black

**Product No.** 26.99.0304

Manufacturer VALUE

**Manufacturer No.** 26.99.0304

**EAN (single piece)** 7630049611696

## 19" front panel with one height unit (1HE) and 40x40mm cable duct, painted in RAL 9005 (black)

- Channel for cable routing of patch cords
- Enables cable routing in the inner cabinet area through oval openings in the cable routing plate
- Colour: powder-coated RAL 9005 black, manoeuvring channel black