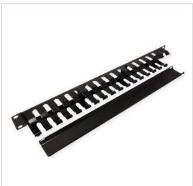

## 19" Front Panel 1U with Patch channel 40 x 40 mm, RAL 9005 black

**Product No.** 26.99.0304

Manufacturer VALUE

**Manufacturer No.** 26.99.0304

**EAN (single piece)** 7630049611696

## 19" front panel with one height unit (1HE) and 40x40mm cable duct, painted in RAL 9005 (black)

- Channel for cable routing of patch cords
- Enables cable routing in the inner cabinet area through oval openings in the cable routing plate
- Colour: powder-coated RAL 9005 black, manoeuvring channel black