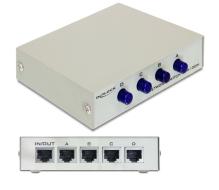

#### Description

This RJ45 switch by Delock is a manual bidirectional switch for connecting different devices with RJ45 port, which offers two different applications.

1. Four devices with RJ45 port can be connected alternately to one network.

2. One device with RJ45 port can be connected alternately to four networks.

Item no. 87588

EAN: 4043619875887 Country of origin: China Package: Retail Box

## **Specification**

- Connectors: 5 x RJ45 Ethernet female
- Data transfer rate: Ethernet up to 10 Mbps
  Fast Ethernet up to 100 Mbps
- Supports Half / Full Duplex mode
- 4 mechanical buttons
- Metal housing
- Dimensions (LxWxH): ca. 12 x 8.4 x 2.9 cm
- Colour: beige