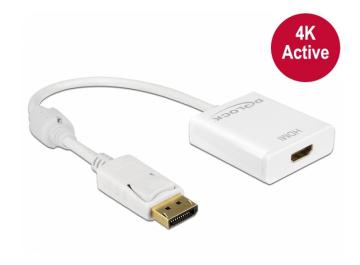

# Delock Adapter DisplayPort 1.2 male > HDMI female 4K Active white

#### Description

This adapter enables you to connect e.g. a HDMI monitor through a free DisplayPort interface. The adapter supports a resolution up to Ultra HD (4K) and is backward compatible to Full-HD 1080p. The adapter offers an active conversion, thus it is also suitable for graphics cards that are not capable of outputting DP++ signals.

## **Specification**

- Connector: DisplayPort 20 pin male > HDMI-A 19 pin female
- Chipset: Parade PS171
- DisplayPort 1.2 and High Speed HDMI specification
- Active converter, for graphics cards with DP and DP++ output
- Resolution up to 3840 x 2160 @ 30 Hz (depending on the monitor and your system)
- Supports 3D displays (1080p @ 120 Hz)
- Supports HDCP 1.3
- Supports Eyefinity
- Audio input formats: 8-channel LPCM, compressed audio (AC-3, DTS) and HBR audio format up to 24 Bit audio sample size and 192 kHz sample rate
- Gold-plated connector
- 1 x ferrite core
- Cable length: ca. 20 cm (without connector)
- · Colour: white
- · OS independent, no driver installation necessary