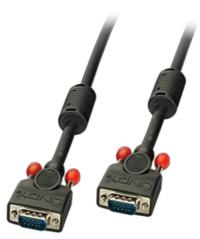

## VGA Cable M/M, black 10m

No.: 36377

15 Way Male to 15 Way Male

## Description

- VGA Male to VGA Male
- Ferrite core to reduce interference for the best picture quality
- Fully moulded
- DDC (Display Data Channel) compatible
- Colour: Black
- 10 year warranty

The LINDY premium SVGA cables have ferrite cores to reduce interference for the best quality picture. Available in lengths from 0.25m up to 50m, all LINDY SVGA cables come with a 10 year warranty.